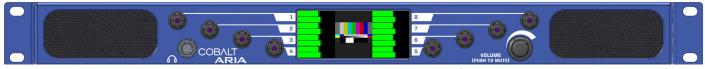

## ARIA AUD-MON-V ● 1RU RACK MOUNT AUDIO MONITORING WITH LCD METERING

Cobalt Digital Inc. introduces the ARIA AUD-MON-V, a 1RU AUDIO MONITORING PANEL featuring best-in-class sound monitoring from a compact rack mount size device. Developed as a result of customer feedback, the sound is produced by an efficient Class-D amplifier with DSP and specially selected speaker components. The ARIA AUD-MON-V front panel is designed for simple and intuitive operation. Each of the 8 individual front panel volume controls has a push to mute / solo feature. The V shape knobs are ergonomically positioned to quickly locate and adjust channels of interest. A push to mute master speaker volume control is placed to the right of the LCD display. The LCD display can present audio levels and live video. The display can be expanded in several ways to view additional audio channels. A 1/4 inch headphone jack is placed to the left of the controls to mute the speakers when headphones are plugged in. Factory presets provide a solid starting point out of the box from which to customize your favorite set-ups.

The color LCD display keeps you informed of 16 channels of SDI metering, 64 channels of MADI, or up to 64 \*DANTE channels AUD-MON-V 1RU Audio Monitor and their status. The display will show PPM with peak hold and Loudness. From the browser UI, you can arrange the screen to display different combinations of input channels and save those layout settings to the preset buttons located on the front panel.