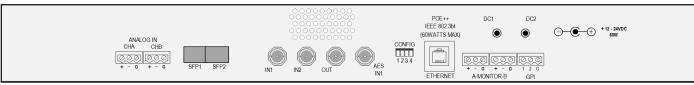

## ARIA AUD-MON-V • 1RU RACK MOUNT AUDIO MONITORING WITH LCD METERING

| PECIFICATIONS                                                   |                                                                                                                                                                                             |
|-----------------------------------------------------------------|---------------------------------------------------------------------------------------------------------------------------------------------------------------------------------------------|
| 30 WATT Class D amplifier (15 watts per side)                   | Stereo / Left and Right high performance 2-way speaker system                                                                                                                               |
| Full-sized 75Ω BNC SDI Input 12G/6G/3G/HD/SD and MADI capable   | 1/4" TRS headphone jack (mutes speakers when used)                                                                                                                                          |
| Full-sized 75Ω BNC AES3id PCM Input                             | (2) SFP cages allow connector and signal processing options:<br>SDI over Fiber (up to 12G SDI)                                                                                              |
| Sample rates: 32, 44.1, 48, 96 kHz                              | DANTE (1G) ST 2110 (10/25G)                                                                                                                                                                 |
| Acoustic Frequency Response: 150 Hz to 16 kHz +/- dB            | <ul><li>(2) Dual (redundant) External DC power supply inputs</li><li>(1) 65 watt 24v DC supply is included</li><li>(1) PoE++ with automatic changeover to/from DC supply included</li></ul> |
| Hum and Noise: Better than -60dB below full output              | Maximum SPL 93dBA before protection limiting @ 1m                                                                                                                                           |
| Operating Temperature: 0° to 40°C (32° to 104°F) non-condensing | 19 inch wide rack mount metal chassis 1.75 inches tall - 1RU 4 inches deep Weight: 4 lbs                                                                                                    |