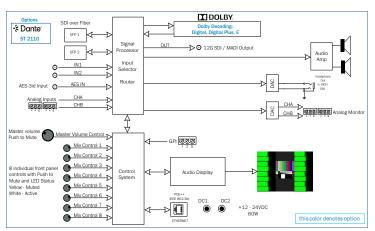

The color LCD display keeps you informed of 16 channels of SDI metering, 64 channels of MADI, or up to 64 \*DANTE channels AUD-MON-V 1RU Audio Monitor and their status. The display will show PPM with peak hold and Loudness. From the browser UI, you can arrange the screen to display different combinations of input channels and save those layout settings to the preset buttons located on the front panel.

The audio monitor features an Ethernet port for IP-based UI configuration. The web-based browser control system includes input and channel assignments, button presets, button and panel locks, and other important system management operations. The control system allows different panel setups to be stored and recalled from the browser to provide extremely flexible operations.

After setting up the configuration just as you need it, save and upload that configuration to other ARIA audio monitor panels on your network.

| FEATURES                                                                                                                                         |                                                                                  |
|--------------------------------------------------------------------------------------------------------------------------------------------------|----------------------------------------------------------------------------------|
| LCD display with signal bar graph meters, phase meters, loudness (BS.1770 / R128, LKFS, A/85) status display and live video (scaled)             | 2-way, stereo speaker design for intelligibility                                 |
| Inputs (2) 12G SDI / MADI - Automatic frame rate detection and selection of video and embedded audio standards                                   | Power (2) External DC power supply connections provide for redundant operation   |
| (1) AES                                                                                                                                          | (1) PS-65W-24V-S760KZ is included                                                |
| (2) GPI<br>(2) Analog                                                                                                                            | (1) PoE++                                                                        |
| Outputs (1) 12G / MADI (2) Analog                                                                                                                | 100/1000 Ethernet with auto-MDIX for remote browser UI configuration and control |
| Individual mute / solo buttons for all 8 volume controls. Master volume and mute control. Programmable shortcut buttons and Lock button function | Downmix from multi-channel sources to L/R stereo or mono mix                     |
| Simultaneous monitoring of different types of input audio sources                                                                                | Five-year warranty                                                               |