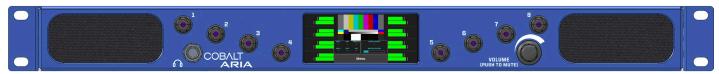

## ARIA AUD-MON-V ● 1RU RACK MOUNT AUDIO MONITORING WITH LCD METERING

Cobalt Digital Inc. introduces the ARIA AUD-MON-V, a 1RU AUDIO MONITORING PANEL featuring best-in-class sound monitoring from a compact rack mount size device. Developed as a result of customer feedback, the sound is produced by an efficient Class-D amplifier with DSP and specially selected speaker components. The ARIA AUD-MON-V front panel is simplified and has no deep menus to drill down thru. Each of the 8 individual front panel volume controls to the left of the display has a push to mute / solo feature. The V shape knobs are ergonomically positioned to quickly locate and adjust channels of interest. A push to mute master speaker volume control is placed to the right of the LCD display. The LCD display can present audio levels and live video. The display can be expanded in several ways to view additional audio channels. A 1/4 inch headphone jack is placed to the left of the controls to mute the speakers when headphones are plugged in. Factory presets provide a solid starting point out of the box from which to customize your favorite set-ups.

The color LCD display keeps you informed of 16 channels of SDI metering, 64 channels of MADI, or up to 64 \*DANTE channels AUD-MON-V 1RU Audio Monitor and their status. The display will show PPM with peak hold and Loudness. From the browser UI, you can arrange the screen to display different combinations of input channels and save those layout settings to the preset buttons located on the front panel.

The audio monitor features an Ethernet port for IP-based UI configuration. The web-based browser control system includes input and channel assignments, button presets, button and panel locks, and other important system management operations. The control system allows different panel setups to be stored and recalled from the browser to provide extremely flexible operations.