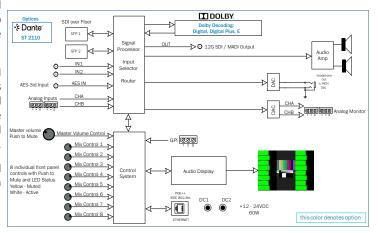

The color LCD display keeps you informed of 16 channels of SDI metering, 64 channels of MADI, or up to 64 \*DANTE channels AUD-MON-V 1RU Audio Monitor and their status. The display will show PPM with peak hold and Loudness. From the browser UI, you can arrange the screen to display different combinations of input channels and save those layout settings to the preset buttons located on the front panel.

The audio monitor features an Ethernet port for IP-based UI configuration. The web-based browser control system includes input and channel assignments, button presets, button and panel locks, and other important system management operations. The control system allows different panel setups to be stored and recalled from the browser to provide extremely flexible operations.

After setting up the configuration just as you need it, save and upload that configuration to other ARIA audio monitor panels on your network.

| FEATURES                                                                                                                                         |                                                                                  |
|--------------------------------------------------------------------------------------------------------------------------------------------------|----------------------------------------------------------------------------------|
| LCD display with signal bar graph meters, phase meters, loudness (BS.1770 / R128, LKFS, A/85) status display and live video (scaled)             | 2-way, stereo speaker design for intelligibility                                 |
| Inputs (2) 12G SDI / MADI - Automatic frame rate detection and selection of video and embedded audio standards                                   | Power (2) External DC power supply connections provide for redundant operation   |
| (1) AES                                                                                                                                          | (1) PS-65W-24V-S760KZ is included                                                |
| (1) GPI                                                                                                                                          | (1) PoE++                                                                        |
| (2) Analog                                                                                                                                       |                                                                                  |
| Outputs (1) 12G / MADI (2) Analog                                                                                                                | 100/1000 Ethernet with auto-MDIX for remote browser UI configuration and control |
| Individual mute / solo buttons for all 8 volume controls. Master volume and mute control. Programmable shortcut buttons and Lock button function | Downmix from multi-channel sources to L/R stereo or mono mix                     |
| Simultaneous monitoring of different types of input audio sources                                                                                | Five-year warranty                                                               |